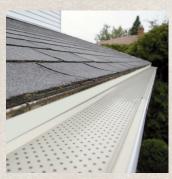

### **Trivent<sup>®</sup> High Performance Soffit**

Trivent High Performance Soffit adds dynamic definition and attractive protection for porches, covered decks, eaves, overhangs and portecochere applications. Trivent Solid Soffit can even be used as vertical siding. Trivent is functional and attractive. Trivent X-Tra Vent® hidden vent design delivers superior home ventilation without the visible perforations of standard soffit.

### Trivent High Performance Soffit with X-Tra Vent® sets a new ventilation standard

1.77 square inches per square foot for competitive T3 vented soffit products 177
Square Inches
Per Square Foot

5.87 square inches per square foot for standard T4 vented soffit products 5.87
Square Inches
Per Square Foot

Trivent High Performance
Soffit with X-Tra Vent
delivers 9.19 square inches
of airflow per square foot
- up to 5 times more than
competitive T3 vented
vinyl soffit

Square Inches
Per Square Foot

#### Performance

- Trivent High Performance Soffit with X-Tra Vent offers up to 50% more ventilation than most standard vented vinyl soffits.
- Has a hidden venting system that delivers superior home ventilation without the visible perforations of standard soffits.
- Compared to exposed, perforated soffit the Trivent hidden venting system is less likely to attract unsightly dirt and debris.
- .044" premium panel thickness adds rigidity and resists dents.
- Available as a solid panel for locations where ventilation is not an issue.
- Color-through technology reduces the appearance of scratches.
- Durable vinyl construction won't peel, flake, check or craze like paint.