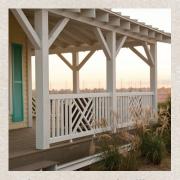

**TriVent® High Performance Soffit** 

### **Trivent<sup>®</sup> High Performance Soffit**

Trivent High Performance Soffit adds dynamic definition and attractive protection for porches, covered decks, eaves, overhangs and portecochere applications. Trivent Solid Soffit can even be used as vertical siding. Trivent is functional and attractive. Trivent X-Tra Vent® hidden vent design delivers superior home ventilation without the visible perforations of standard soffit.