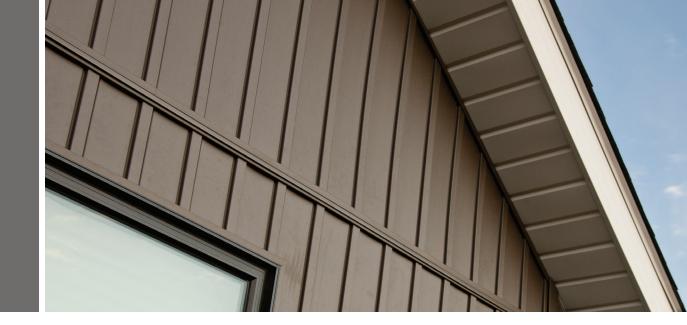

#### Style

- Trivent High Performance Soffit with X-Tra Vent is available in a variety of beautiful colors, including the deep, dark hues of the Premium Dark colors.
- T3-1/3" profile looks sleek and clean as soffit – and the solid panel is ideal for use as a vertical siding.