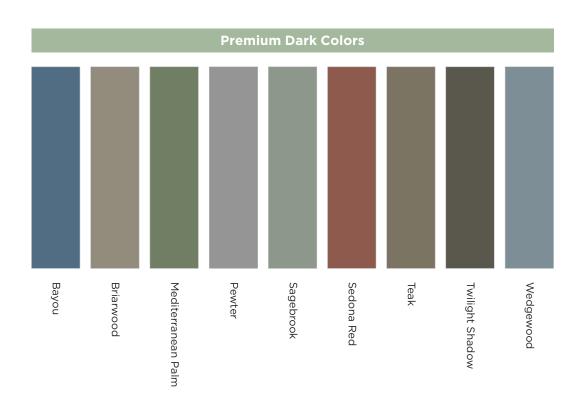

#### Style

- Trivent High Performance Soffit with X-Tra Vent is available in a variety of beautiful colors, including the deep, dark hues of the Premium Dark colors.
- T3-1/3" profile looks sleek and clean as soffit – and the solid panel is ideal for use as a vertical siding.

#### **Premium**

**Color Collection** 

These rich, dark colors receive an extra layer of UV protection. Permahue\* technology acts like a sunscreen to help prevent fading and weathering.

| Standard dark<br>color siding<br>over time | Premium colors<br>with Permahue<br>technology<br>over time |
|--------------------------------------------|------------------------------------------------------------|
|--------------------------------------------|------------------------------------------------------------|