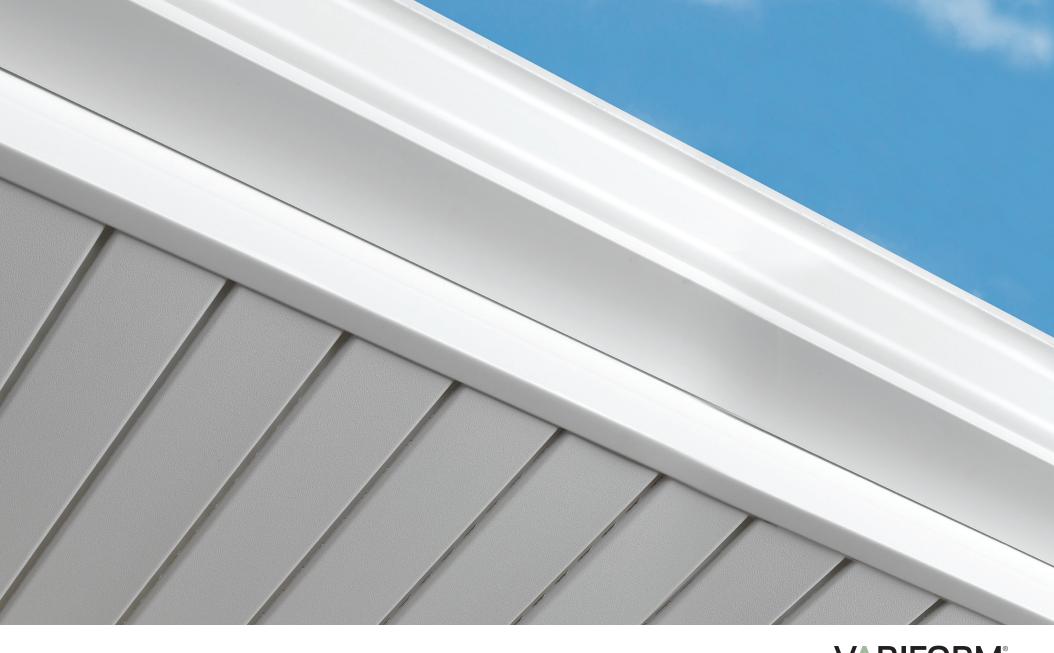

**TriVent® High Performance Soffit** 

### **Trivent<sup>®</sup> High Performance Soffit**

Trivent High Performance Soffit adds dynamic definition and attractive protection for porches, covered decks, eaves, overhangs and portecochere applications. Trivent Solid Soffit can even be used as vertical siding. Trivent is functional and attractive. Trivent X-Tra Vent® hidden vent design delivers superior home ventilation without the visible perforations of standard soffit.