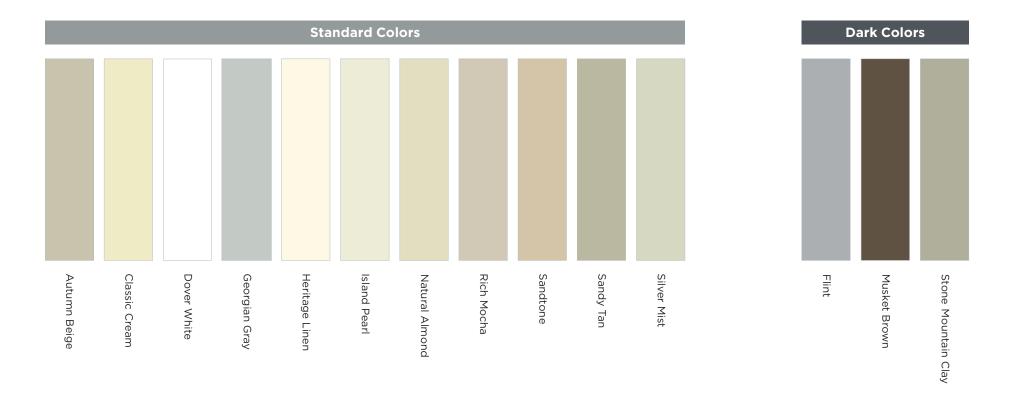

<sup>&</sup>lt;sup>2</sup> Ibid, page 10.

Colors that look freshly painted, year after year.

Variform gives you a full spectrum of choices to express your individual style beautifully. Each color starts with the highest quality pigments blended throughout the panel to ensure consistent color that stands up to everyday dings and scratches.

Light or dark, bold or subtle, Variform colors will add lasting appeal to your home. No painting is ever needed. In addition to our own strict quality controls, they've been third-party tested to meet or exceed ASTM standards for color retention.

#### **Premium**

**Color Collection** 

These rich, dark colors receive an extra layer of UV protection. Permahue\* technology acts like a sunscreen to help prevent fading and weathering.

| Standard dark<br>color siding<br>over time | Premium colors<br>with Permahue<br>technology<br>over time |
|--------------------------------------------|------------------------------------------------------------|
|--------------------------------------------|------------------------------------------------------------|